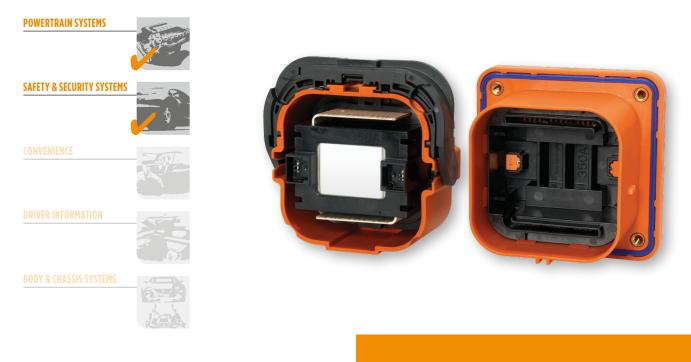

# AMP+ Manual Service Disconnect

## INTRODUCTION

Safe, reliable solutions are required to protect service technicians and emergency response teams when working with the high voltages required in electric vehicles. TE Connectivity's AMP+ Manual Service Disconnect utilizes a two-stage lever to open the HVIL circuit prior to separation of HV contacts. This tool-free solution for disconnecting the internal HV battery pack and protecting the battery pack HV cables from short circuiting is available in a scalable design with a variety of fuse Ratings.

All HV conducting surfaces on receptacle assembly are finger proof touch safe.