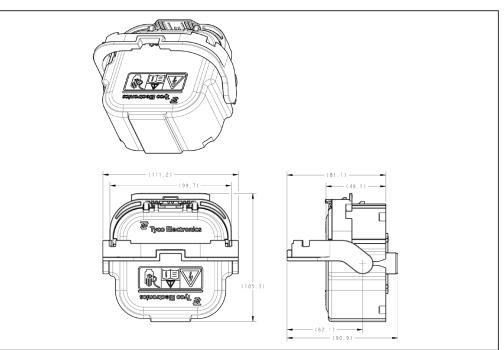

#### AMP+ Manual Service Disconnect - Plug

| fications: | Fuse Rating | Order Information                 |
|------------|-------------|-----------------------------------|
|            | 200A        |                                   |
| -          | 250A        | _                                 |
| -<br>1:    | 350A        | To be Ordered<br>see drawing!<br> |
| tion: –    | 630A        |                                   |
|            | Shunt       |                                   |
| _          |             |                                   |

#### Catalog 1654294-4 Publishxed 04-2017