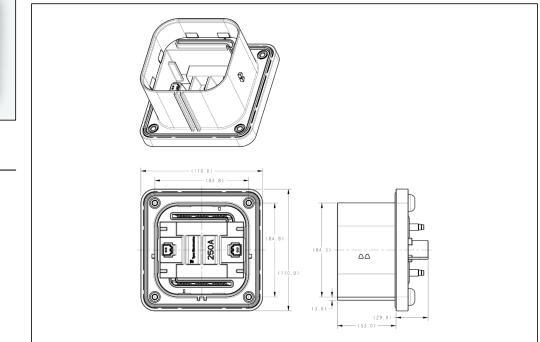

### AMP+ Manual Service Disconnect – Receptacle

Drawing 1587987 \*

\* Drawing number is NOT the Order number!

#### AMP+ Manual Service Disconnect – Receptacle

| s: |            | Order Information |
|----|------------|-------------------|
|    | Receptacle | To be Ordered     |
|    | Housing    | see drawing!      |