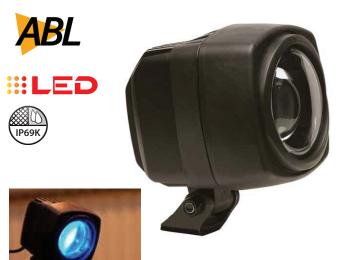

## Safety Work Light ABL 500 LED Blue

**D14249**: ABL 500 LED Blue DT **D14250**: ABL 500 LED Blue AMP

Ensures a visible sharp-edged warning signal For an increased safety environment

The ABL 500 LED series work lights are designed to exceed everyday demands in all applications. This specific Blue version of our LED worklight range ensures a visible sharp-edged warning signal on the floor for an increased safety environment.

## **Specifications:**

- 12/100 Volts
- IP Protection (IP68 IP69K)
- Lifetime: 20000 hours
- Light Pattern: Sharp-edged Spot
- · Consumption: 5W
- Connection: D14249 (built-in DT + cable),

D14250 (built-in AMP)

- Operation Temp°: 40°C to +85°C
- Lens: PC lens