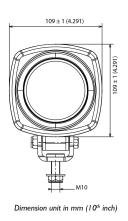

## **Specifications:**

- 12/100 Volts
- IP Protection (IP68 IP69K)
- Lifetime: 20000 hours
- Light Pattern: Sharp-edged Spot
- · Consumption: 5W
- Connection: D14249 (built-in DT + cable),

D14250 (built-in AMP)