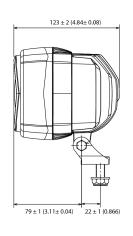

## **Specifications:**

- 12/100 Volts
- IP Protection (IP68 IP69K)
- Lifetime: 20000 hours
- Light Pattern: Sharp-edged Spot
- · Consumption: 5W
- Connection: D14249 (built-in DT + cable),

D14250 (built-in AMP)