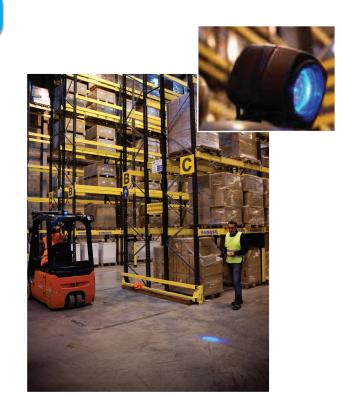

## Safety Work Light ABL 500 LED Blue

**D14249**: ABL 500 LED Blue DT **D14250**: ABL 500 LED Blue AMP

Ensures a visible sharp-edged warning signal For an increased safety environment

The ABL 500 LED series work lights are designed to exceed everyday demands in all applications. This specific Blue version of our LED worklight range ensures a visible sharp-edged warning signal on the floor for an increased safety environment.